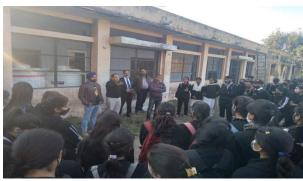

#### **TOUR REPORT**

A field trip to Fish Farm, GhoManhasan& Poultry, Cattle Farm, Belicharana, was organized for 121 students of Vth semester (as a part of their curriculum), on 4th Dec 2021 and were accompanied by Prof. Satish Kumar, Prof. ImtiazShahid, Dr.Archana Gupta, Prof. Sonia Raj and Prof. Anita Kumari. The students were demonstrated about the different species of fishes of fish farm, transportation of seeds to the farmers field, fish feed types & induced breeding technique along with netting & fishing gears at fish farm by Mr.Jagmohan Singh, Technical Manager and his associated staff.