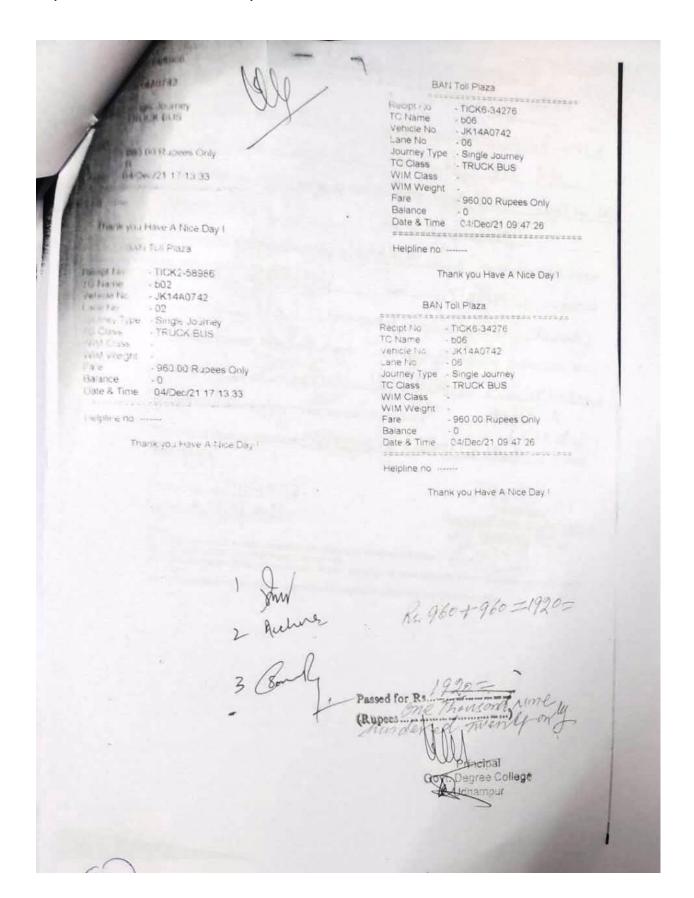

| Secretary, Regional Transport Authority, Uthampur (J&K)                                                                                                                                                                                                         |
|-----------------------------------------------------------------------------------------------------------------------------------------------------------------------------------------------------------------------------------------------------------------|
| TEMPORARY PERMIT   SPECIAL PERMISSION  Issued Under Section 87, 88 (8) MV ACT 1988                                                                                                                                                                              |
| (Read with Rule 76(1)  VI) of the Jammy & Kashmir Motor Vehicle rules, 1991 1715 T.P. No                                                                                                                                                                        |
| bearing Registration No. JK14C-3058                                                                                                                                                                                                                             |
| Chassis No. As Per Ryc Engine No. As Per Ryc                                                                                                                                                                                                                    |
| Seating Capacity 44 owned by Shri/Smt. Phy Cifel Gout, legree College S/D/W/O NA R/O Wolhandus                                                                                                                                                                  |
| registered by Registering Authority ARD Welham furcovered by Route Permit                                                                                                                                                                                       |
| No. 8 7K14 18 V 2013 valid upto 58 04 9022 engaged by                                                                                                                                                                                                           |
| for purpose of Told. Zeology Students)                                                                                                                                                                                                                          |
| is hereby issued Temporary Permit / Permission for carrying passengers from                                                                                                                                                                                     |
| Udhampur to Udhampur Lo Jammu Beli Chelana                                                                                                                                                                                                                      |
| and back to Udhampur. (As per passenger list enclosed)  4 BREK.  One day)                                                                                                                                                                                       |
| This permit shall be valid from 04/12/2021 upto 04/12/2021 (1) days                                                                                                                                                                                             |
| Fee Details:                                                                                                                                                                                                                                                    |
| GR/DD No.140.3449 Secretary                                                                                                                                                                                                                                     |
| Dated D. J. 1912                                                                                                                                                                                                                                                |
| Note:                                                                                                                                                                                                                                                           |
| (i) This permission is valid only subject to validity of all documents & taxes.  (ii) This permission is not transferable/renewable.  (iii) This permission does not require any counter signature by other authority, except the taxes applicable under rules. |
| rules.  (iv) This permission is required to be produced in original on demand by any officer in Uniform.                                                                                                                                                        |
| Passed for Rs. 1920 - (Rupecs one Thousand)                                                                                                                                                                                                                     |
| A la mampur                                                                                                                                                                                                                                                     |