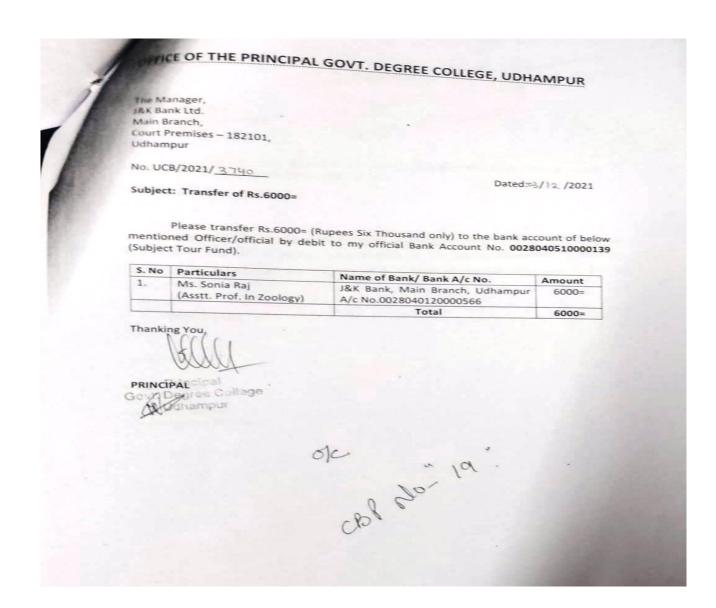

#### Involvement of Chair in releasing the funds required for organizing the Field Trip

|   | The Principal, Cov. Deptt. of Toology.  Deptt. of Toology.  The Principal, Chart. Deptt. of Toology.  Solutioned  Cov. Degree College, Deptt. of Toology.                                                                                                                         |
|---|-----------------------------------------------------------------------------------------------------------------------------------------------------------------------------------------------------------------------------------------------------------------------------------|
|   | Sub. Release of an Advance of Rs.6000= for Zoological Visit to Pish Farm Ghomanasa and Cattle cum Poultry Farm Belicharana, Jammu.                                                                                                                                                |
|   | R/Sir,                                                                                                                                                                                                                                                                            |
| - | Kindly make it convenient to advance an amount of Rs.6000/= (Rupees Six Thousand only) in favour of Ms. Sonia Raj, Assistant Professor of Zoology Department to meet the expenses to be ineur on one day subject tour of Zoology students of B.Sc. Sem-V for the session 2021-22. |
|   | Thanking you,                                                                                                                                                                                                                                                                     |
|   | Yours faithfully  Assistant Professor  Department of Zoology                                                                                                                                                                                                                      |
|   | Dt 03 · 12 · 21                                                                                                                                                                                                                                                                   |
|   |                                                                                                                                                                                                                                                                                   |

**HEAD: Subject Tour Fund** 

DATED:

CBP: 19

The section has received a account from Prof. Sonia Raj, Asst. Prof. In Zoology amounting to Rs.7710/- (Rupees Seven Thousand Seven Hundred Ten only) on a/c of expenditure incurred by her for One day subject tour in Zoology Dept. to cattle farming station/Poultry farm Blachernae and fish farm Ghomanasa, Jammu on 04-12-2021 out of advance taken by her vide Invoice No: UCB/2021/3740 Dated:-03-12-2021 amounting to Rs.6000/- (Rupees Six Thousand only). The bills have been verified by the HOD,s Zoology/staff members and recommended for payment. The detail of advance is as under:

| Expenditure   | 7710= |
|---------------|-------|
| Advance taken | 6000= |
| Balance       | 1710= |

Account received from Prof. Sonia Raj, Asst. Prof. In Zoology will be adjusted.

Submitted for approval