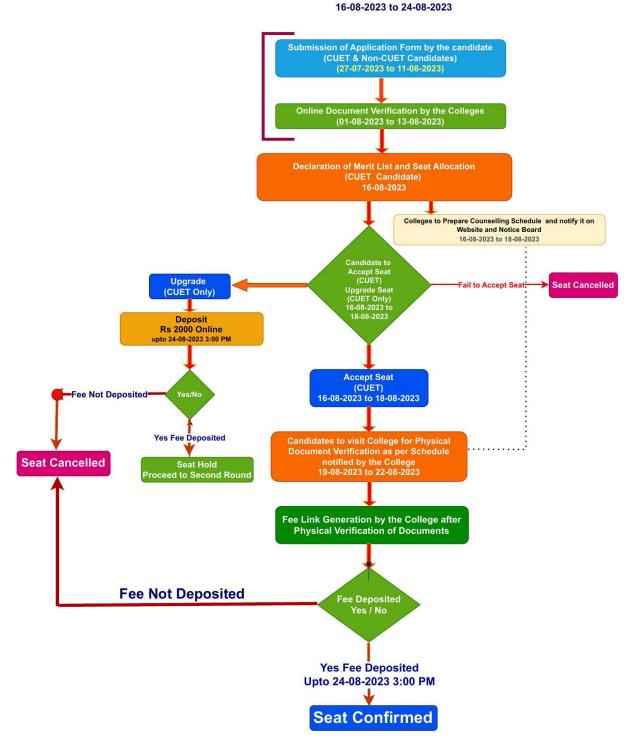

#### Semester 1 (NEP) Admission / Counselling Schedule 1

### Round-1





#### Documents Required

The candidate is directed to come to the college as per following schedule along with the following original certificates for verification purposes and with **3 photocopies of each** and **4 recent passport size photographs**:

- 1) 10th Marksheet
- 2) 12th Marksheet
- 3) Migration Certificate or Transfer Certificate (if applicable)
- 4) Character Certificate
- 5) Provisional Certificate
- 6) Category Certificate
- 7) Domicile Certificate
- 8) Aadhar Card
- 9) Any other documents

## Day 1 (August 19, 2023)

Reporting Time: 10 am

| S. No | Programme                                          | Name of Candidate | Form No      |
|-------|----------------------------------------------------|-------------------|--------------|
| 1     | Management<br>Studies(BBA)(B