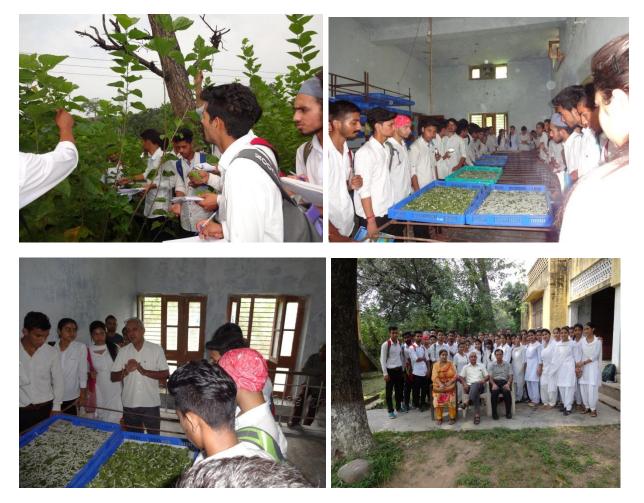

#### Field Project Report

A field visit was conducted by Department of sericulture on 20-03-2018. About 46 students of B.Sc. semester-VI accompanied by two staff members -viz Prof. G.R Verma (HOD Sericulture) and Dr. Mokshe Sajgotra, Lecturer, visited Chawki Rearing Center (CRC), at Govt. Mulberry Farm, cherry Udhampur to gain practical aspects of chawki rearing.

#### Objective

The objective of the field visit was to learn newly adapted Chawki Rearing Methods used in Chawki Rearing of Silkworms.

During this visit the students interacted with the technical staff of Chawki Rearing Center (CRC), at Govt. Mulberry Farm, cherry and gained the practical knowledge of different chawki rearing methods. After the visit the students submitted the report to Head, Department of Sericulture.

Field Visit to Chawki Rearing Center, Cherry ,Udhampur, Department of Sericulture GDC Udhampur (2018